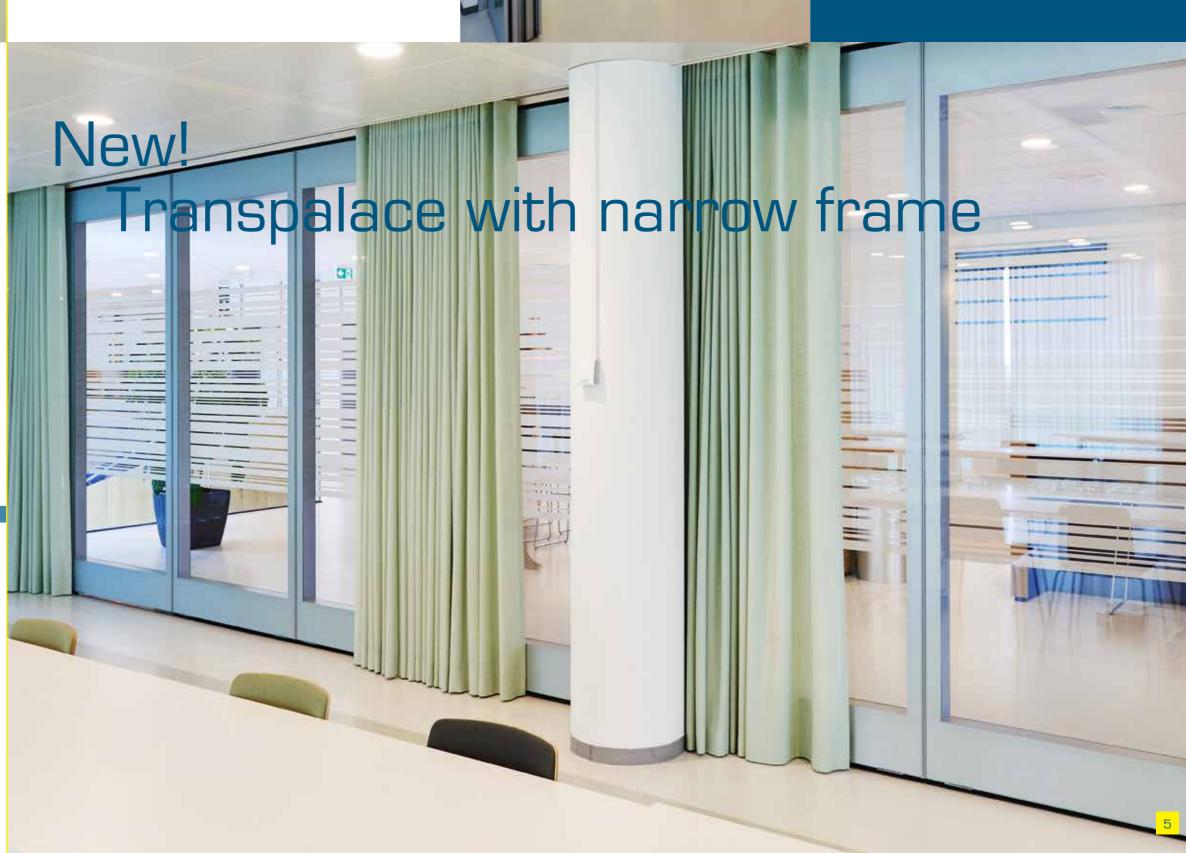

transpalace

With the installation of a Transpalace double glazed acoustic movable wall with individual operable panels and narrow frames, you can create space, allow daylight to enter and create an infinite range of posibilities for the distribution of the rooms in your building.

Since the width of the partition is covered with surface-mounted, clear safety glass with a very narrow frame, which can be coated in any desired design on the rear side of the glass, the Parthos Transpalace can easily meet the high architectonic demands of sound insulation, as well as any desires regarding space, flexibility and transparency.

The spatial character of the room can be preserved through the application of glass. This is possible despite the fact that you benefit from the high-quality Palace features, such as a high sound insulation value and a beautiful design. The technology is incorporated in a subtle way behind a narrow frame and can be supplied in all RAL colour.