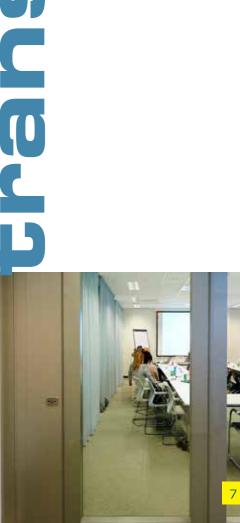

transpalace

With the installation of a Transpalace double glazed acoustic movable wall with individual operable panels and narrow frames, you can create space, allow daylight to enter and create an infinite range of posibilities for the distribution of the rooms in your building.

The most exclusive model in the Palace series is the Transpalace. This sturdy, transparent movable wall has been finished with double-layer safety glass. The mobile panel partition is very user-friendly due to its semiautomatic controls, which allow the wall to be opened, partially opened or closed in no time. The narrow vertical anodized aluminium profiles protect the glass perfectly and can also be powder coated in any desired RAL colour.

By using a Transpalace partition, you create an open and bright environment, while retaining high acoustic insulation and the contemporary functional design.