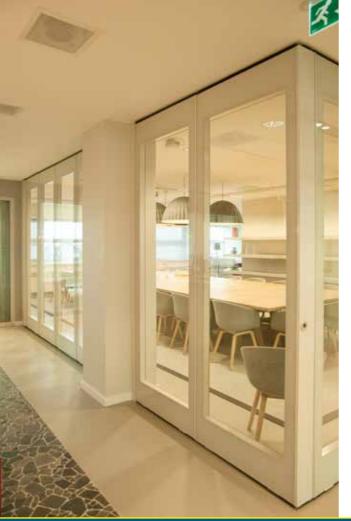

transpalace

With the installation of a Transpalace double glazed acoustic movable wall with individual operable panels and narrow frames, you can create space, allow daylight to enter and create an infinite range of posibilities for the distribution of the rooms in your building.

Since the width of the partition is covered with surface-mounted, clear safety glass with a very narrow frame, which can be coated in any desired design on the rear side of the glass, the Parthos Transpalace can easily meet the high architectonic demands of sound insulation, as well as any desires regarding space, flexibility and transparency.

The most exclusive model in the Palace series is the Transpalace. This sturdy, transparent movable wall has been finished with double-layer safety glass. The mobile panel partition is very user-friendly due to its semiautomatic controls, which allow the wall to be opened, partially opened or closed in no time. The narrow vertical anodized aluminium profiles protect the glass perfectly and can also be powder coated in any desired RAL colour.

A unique feature of this glazed mobile partition is the fact that pass doors can be integrated into the panels with identical glass finish. This practical application will maintain the aesthetic whole.