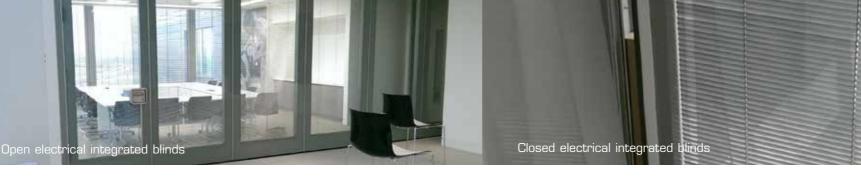

# Extra options and creative ideas

What makes this Transpalace wall so special is the fact that all individual elements can be equiped with electrically operated blinds. The blinds can be operated all together simply pressing a button when the partition is closed - from top to bottom, open or close. This ensures a dynamic appearance that combines privacy and transparency.