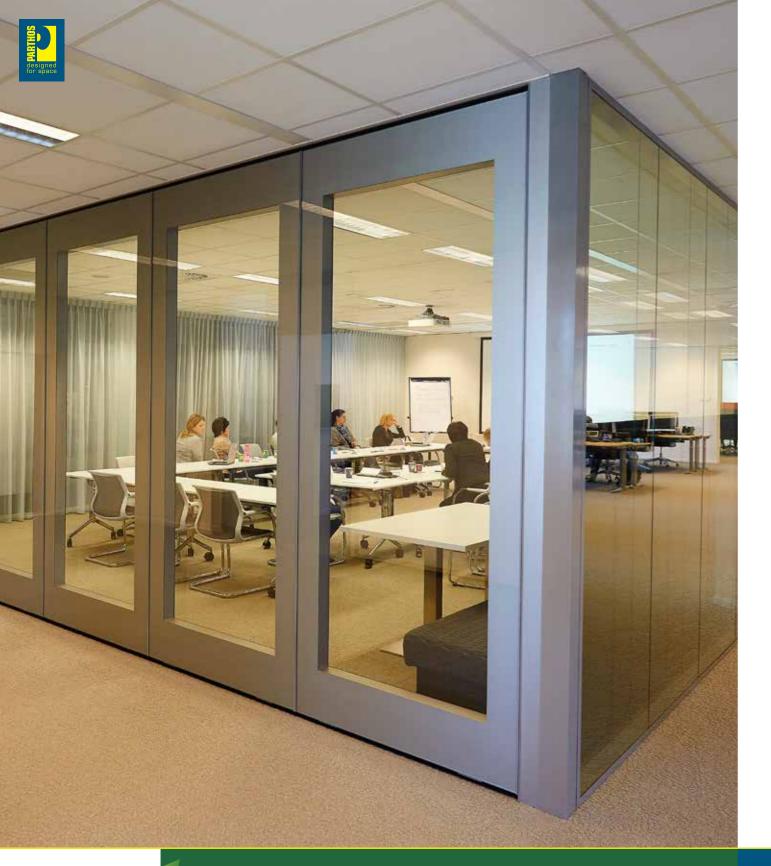

The most exclusive model in the Palace series is the Transpalace. This sturdy, transparent movable wall has been finished with double-layer safety glass. The mobile panel partition is very user-friendly due to its semiautomatic controls, which allow the wall to be opened, partially opened or closed in no time. The narrow vertical anodized aluminium profiles protect the glass perfectly and can also be powder coated in any desired RAL colour.

The spatial character of the room can be preserved through the application of glass. This is possible despite the fact that you benefit from the high-quality Palace features, such as a high sound insulation value and a beautiful design. The technology is incorporated in a subtle way behind a narrow frame and can be supplied in all RAL colour.

By using a Transpalace partition, you create an open and bright environment, while retaining high acoustic insulation and the contemporary functional design.