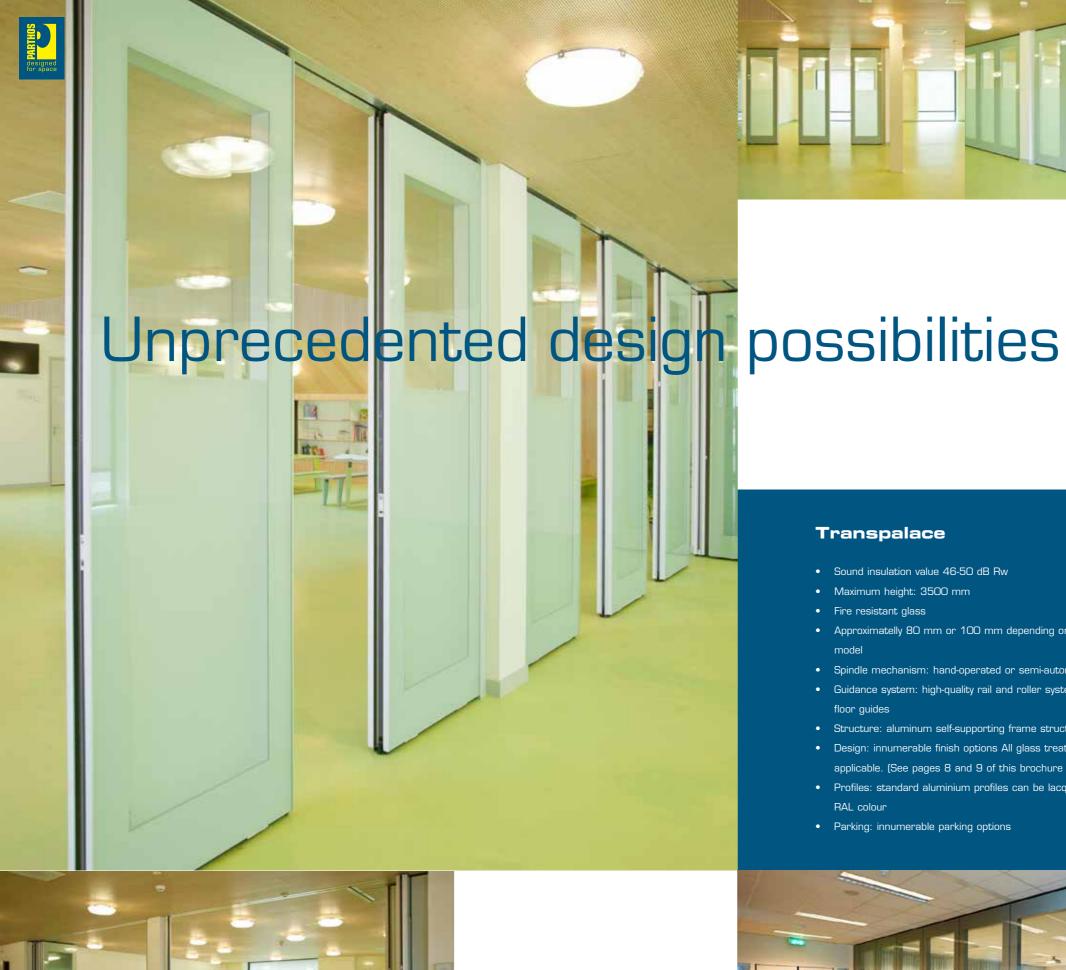

The most exclusive model in the Palace series is the Transpalace. This sturdy, transparent movable wall has been finished with double-layer safety glass. The mobile panel partition is very user-friendly due to its semiautomatic controls, which allow the wall to be opened, partially opened or closed in no time. The narrow vertical anodized aluminium profiles protect the glass perfectly and can also be powder coated in any desired RAL colour.

A unique feature of this glazed mobile partition is the fact that pass doors can be integrated into the panels with identical glass finish. This practical application will maintain the aesthetic whole.

# **Transpalace**

- Sound insulation value 46-50 dB Rw
- Maximum height: 3500 mm
- Fire resistant glass
- Approximatelly 80 mm or 100 mm depending on the chosen
- Spindle mechanism: hand-operated or semi-automatic
- Guidance system: high-quality rail and roller system without
- Structure: aluminum self-supporting frame structure
- Design: innumerable finish options All glass treatments are applicable. (See pages 8 and 9 of this brochure for examples.)
- Profiles: standard aluminium profiles can be lacquered in any