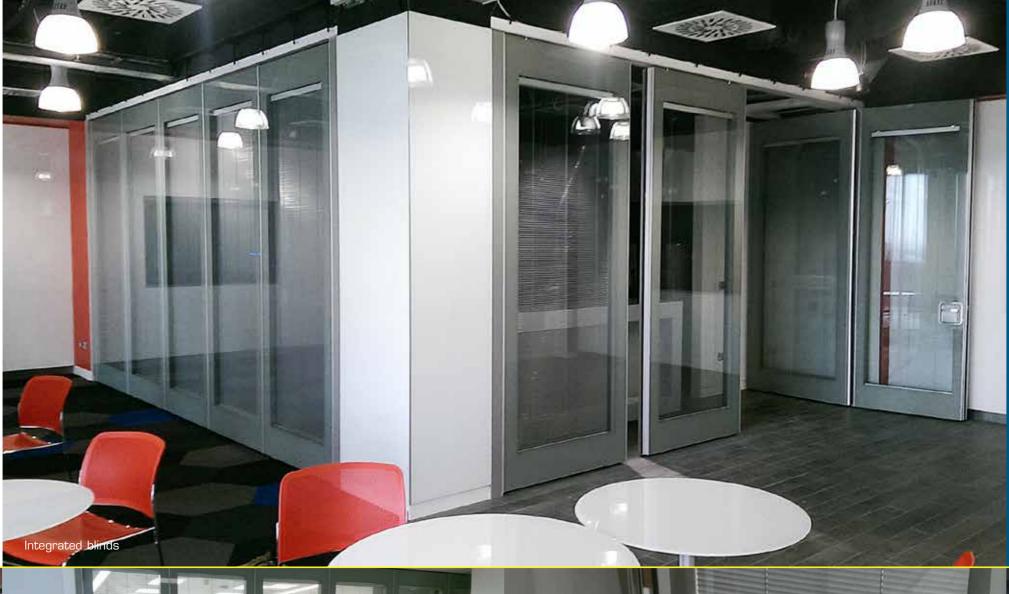

# Extra options and creative ideas

What makes this Transpalace wall so special is the fact that all individual elements can be equiped with electrically operated blinds. The blinds can be operated all together simply pressing a button when the partition is closed - from top to bottom, open or close. This ensures a dynamic appearance that combines privacy and transparency.