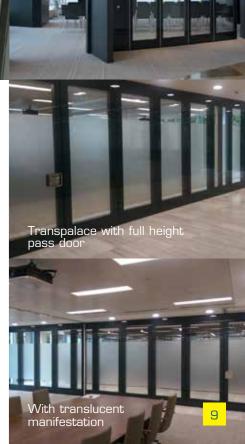

transpalace

With the installation of a Transpalace double glazed acoustic movable wall with individual operable panels and narrow frames, you can create space, allow daylight to enter and create an infinite range of posibilities for the distribution of the rooms in your building.

A unique feature of this glazed mobile partition is the fact that pass doors can be integrated into the panels with identical glass finish. This practical application will maintain the aesthetic whole.

In addition, manifestation and inscriptions can be applied to the inside or outside of the glass, allowing extra durable functionalities to be added to the mobile glass partition. The glass can also be engraved, sandblasted, digitally printed and screen-printed. 'Smart glass' can also be applied!