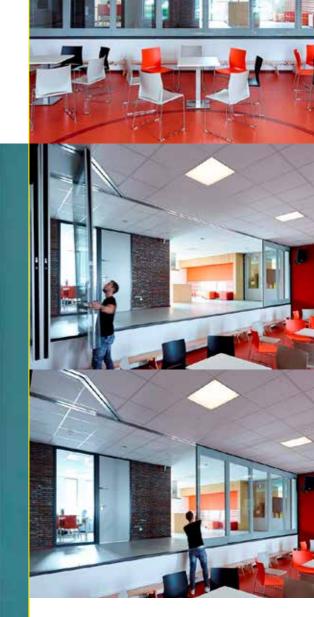

The most exclusive model in the Palace series is the Transpalace. This sturdy, transparent movable wall has been finished with double-layer safety glass. The mobile panel partition is very user-friendly due to its semiautomatic controls, which allow the wall to be opened, partially opened or closed in no time. The narrow vertical anodized aluminium profiles protect the glass perfectly and can also be powder coated in any desired RAL colour.

# Extra options and creative ideas

What makes this Transpalace wall so special is the fact that all individual elements can be equiped with electrically operated blinds. The blinds can be operated all together simply pressing a button when the partition is closed - from top to bottom, open or close. This ensures a dynamic appearance that combines privacy and transparency.