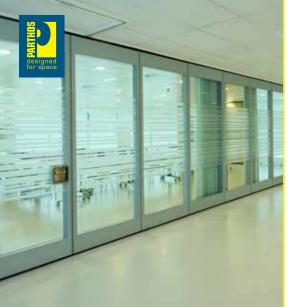

transpalace

With the installation of a Transpalace double glazed acoustic movable wall with individual operable panels and narrow frames, you can create space, allow daylight to enter and create an infinite range of posibilities for the distribution of the rooms in your building.

Since the width of the partition is covered with surface-mounted, clear safety glass with a very narrow frame, which can be coated in any desired design on the rear side of the glass, the Parthos Transpalace can easily meet the high architectonic demands of sound insulation, as well as any desires regarding space, flexibility and transparency.

The most exclusive model in the Palace series is the Transpalace. This sturdy, transparent movable wall has been finished with double-layer safety glass. The mobile panel partition is very user-friendly due to its semiautomatic controls, which allow the wall to be opened, partially opened or closed in no time. The narrow vertical anodized aluminium profiles protect the glass perfectly and can also be powder coated in any desired RAL colour.