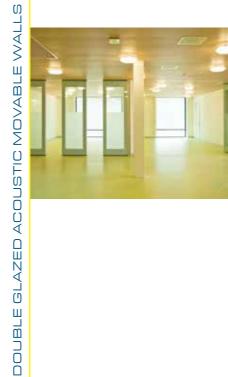

transpalace

With the installation of a Transpalace double glazed acoustic movable wall with individual operable panels and narrow frames, you can create space, allow daylight to enter and create an infinite range of posibilities for the distribution of the rooms in your building.

By using a Transpalace partition, you create an open and bright environment, while retaining high acoustic insulation and the contemporary functional design.