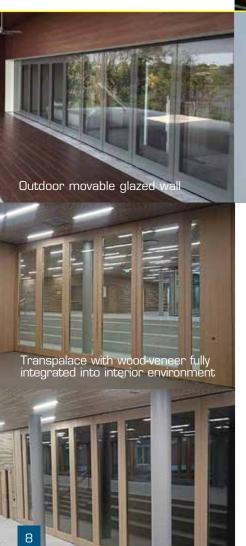

Since the width of the partition is covered with surface-mounted, clear safety glass with a very narrow frame, which can be coated in any desired design on the rear side of the glass, the Parthos Transpalace can easily meet the high architectonic demands of sound insulation, as well as any desires regarding space, flexibility and transparency.

The spatial character of the room can be preserved through the application of glass. This is possible despite the fact that you benefit from the high-quality Palace features, such as a high sound insulation value and a beautiful design. The technology is incorporated in a subtle way behind a narrow frame and can be supplied in all RAL colour.